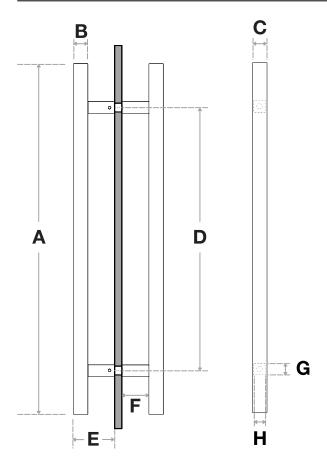

#### **Pro-Line Square Series**<sup>™</sup> **Back to Back** Suitable for Glass, Wood and Metal Doors

| Handle Length (A) | Side (B) | Front (C)   | Center-to-Center (D) | Projection (E)  | Clearance (F)  |
|-------------------|----------|-------------|----------------------|-----------------|----------------|
| Handle Length (A) | Side (D) | T TOTIL (O) | Genter-to-Genter (D) | r rojection (L) | Olearance (i ) |
| 12"               | 1"       | 1"          | 6"                   | 2-7/8"          | 1-7/8"         |
| 16"               | 1"       | 1"          | 10"                  | 2-7/8"          | 1-7/8"         |
| 18"               | 1"       | 1"          | 12"                  | 2-7/8"          | 1-7/8"         |
| 24"               | 1"       | 1"          | 18"                  | 2-7/8"          | 1-7/8"         |
| 32"               | 1"       | 1"          | 26"                  | 2-7/8"          | 1-7/8"         |
| 36"               | 1"       | 1"          | 30"                  | 2-7/8"          | 1-7/8"         |
| 48"               | 1"       | 1"          | 42"                  | 2-7/8"          | 1-7/8"         |
| 60"               | 1"       | 1"          | 54"                  | 2-7/8"          | 1-7/8"         |
| 72"               | 1"       | 1"          | 66"                  | 2-7/8"          | 1-7/8"         |

| Posts Cross -Section |                |  |  |  |
|----------------------|----------------|--|--|--|
| Post Side (G)        | Post Front (G) |  |  |  |
| 3/4"                 | 3/4"           |  |  |  |
| 3/4"                 | 3/4"           |  |  |  |
| 3/4"                 | 3/4"           |  |  |  |
| 3/4"                 | 3/4"           |  |  |  |
| 3/4"                 | 3/4"           |  |  |  |
| 3/4"                 | 3/4"           |  |  |  |
| 3/4"                 | 3/4"           |  |  |  |
| 3/4"                 | 3/4"           |  |  |  |
| 3/4"                 | 3/4"           |  |  |  |

Side View

Front View