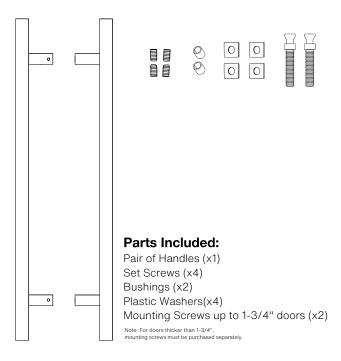

#### **Pro-Line Square Series**<sup>™</sup> **Back to Back** Suitable for Glass, Wood and Metal Doors

| Handle Length (A) | Side (B) | Front (C)   | Center-to-Center (D) | Projection (E)  | Clearance (F)  |
|-------------------|----------|-------------|----------------------|-----------------|----------------|
| Handle Length (A) | Side (D) | T TOTIL (O) | Genter-to-Genter (D) | r rojection (L) | Olearance (i ) |
| 12"               | 1"       | 1"          | 6"                   | 2-7/8"          | 1-7/8"         |
| 16"               | 1"       | 1"          | 10"                  | 2-7/8"          | 1-7/8"         |
| 18"               | 1"       | 1"          | 12"                  | 2-7/8"          | 1-7/8"         |
| 24"               | 1"       | 1"          | 18"                  | 2-7/8"          | 1-7/8"         |
| 32"               | 1"       | 1"          | 26"                  | 2-7/8"          | 1-7/8"         |
| 36"               | 1"       | 1"          | 30"                  | 2-7/8"          | 1-7/8"         |
| 48"               | 1"       | 1"          | 42"                  | 2-7/8"          | 1-7/8"         |
| 60"               | 1"       | 1"          | 54"                  | 2-7/8"          | 1-7/8"         |
| 72"               | 1"       | 1"          | 66"                  | 2-7/8"          | 1-7/8"         |

| Posts Cross -Section |                |  |  |  |
|----------------------|----------------|--|--|--|
| Post Side (G)        | Post Front (G) |  |  |  |
| 3/4"                 | 3/4"           |  |  |  |
| 3/4"                 | 3/4"           |  |  |  |
| 3/4"                 | 3/4"           |  |  |  |
| 3/4"                 | 3/4"           |  |  |  |
| 3/4"                 | 3/4"           |  |  |  |
| 3/4"                 | 3/4"           |  |  |  |
| 3/4"                 | 3/4"           |  |  |  |
| 3/4"                 | 3/4"           |  |  |  |
| 3/4"                 | 3/4"           |  |  |  |