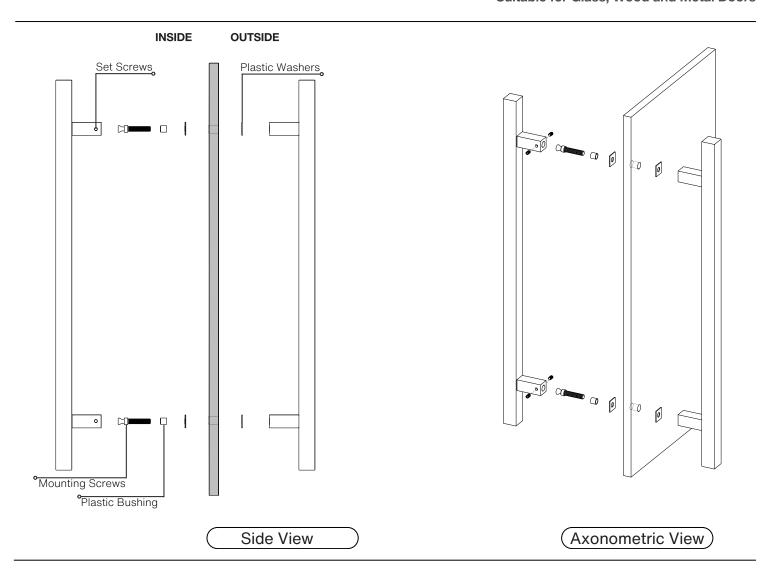

# **Pro-Line Square Series**<sup>™</sup>

Back to Back Suitable for Glass, Wood and Metal Doors

#### **Pro-Line Square Series**<sup>™</sup> **Back to Back** Suitable for Glass, Wood and Metal Doors

| Handle Length (A) | Side (B) | Front (C)   | Center-to-Center (D) | Projection (E)  | Clearance (F)  |
|-------------------|----------|-------------|----------------------|-----------------|----------------|
| Handle Length (A) | Side (D) | T TOTIL (O) | Genter-to-Genter (D) | r rojection (L) | Olearance (i ) |
| 12"               | 1"       | 1"          | 6"                   | 2-7/8"          | 1-7/8"         |
| 16"               | 1"       | 1"          | 10"                  | 2-7/8"          | 1-7/8"         |
| 18"               | 1"       | 1"          | 12"                  | 2-7/8"          | 1-7/8"         |
| 24"               | 1"       | 1"          | 18"                  | 2-7/8"          | 1-7/8"         |
| 32"               | 1"       | 1"          | 26"                  | 2-7/8"          | 1-7/8"         |
| 36"               | 1"       | 1"          | 30"                  | 2-7/8"          | 1-7/8"         |
| 48"               | 1"       | 1"          | 42"                  | 2-7/8"          | 1-7/8"         |
| 60"               | 1"       | 1"          | 54"                  | 2-7/8"          | 1-7/8"         |
| 72"               | 1"       | 1"          | 66"                  | 2-7/8"          | 1-7/8"         |