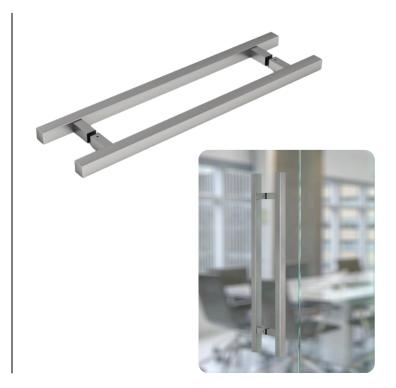

# **Pro-Line Square Series**<sup>™</sup>

Back to Back Suitable for Glass, Wood and Metal Doors

#### **Pro-Line Square Series**<sup>™</sup> **Back to Back** Suitable for Glass, Wood and Metal Doors

| Handle Length (A) | Side (B) | Front (C)   | Center-to-Center (D) | Projection (E)  | Clearance (F)  |
|-------------------|----------|-------------|----------------------|-----------------|----------------|
| Handle Length (A) | Side (D) | T TOTIL (O) | Genter-to-Genter (D) | r rojection (L) | Olearance (i ) |
| 12"               | 1"       | 1"          | 6"                   | 2-7/8"          | 1-7/8"         |
| 16"               | 1"       | 1"          | 10"                  | 2-7/8"          | 1-7/8"         |
| 18"               | 1"       | 1"          | 12"                  | 2-7/8"          | 1-7/8"         |
| 24"               | 1"       | 1"          | 18"                  | 2-7/8"          | 1-7/8"         |
| 32"               | 1"       | 1"          | 26"                  | 2-7/8"          | 1-7/8"         |
| 36"               | 1"       | 1"          | 30"                  | 2-7/8"          | 1-7/8"         |
| 48"               | 1"       | 1"          | 42"                  | 2-7/8"          | 1-7/8"         |
| 60"               | 1"       | 1"          | 54"                  | 2-7/8"          | 1-7/8"         |
| 72"               | 1"       | 1"          | 66"                  | 2-7/8"          | 1-7/8"         |