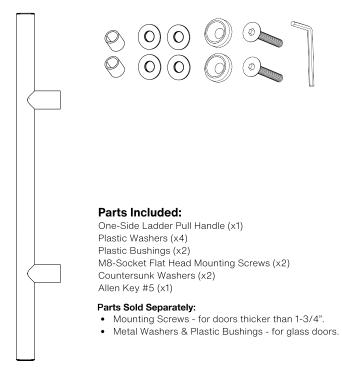

WOOD & METAL DOORS. UP TO 4-3/4" DOOR TYPE

HOLE SIZE 7/16" DIAMETER

Not all Finishes, Lengths and Diameters are available in this style. For customization requests, please contact us at info@strongarhardware.com

WOOD & METAL DOORS. UP TO 4-3/4" GLASS DOORS UP TO 3/4" DOOR TYPE HOLE SIZE 5/8" 5/16" DIAMETER

Not all Finishes, Lengths and Diameters are available in this style. For customization requests, please contact us at info@strongarhardware.com