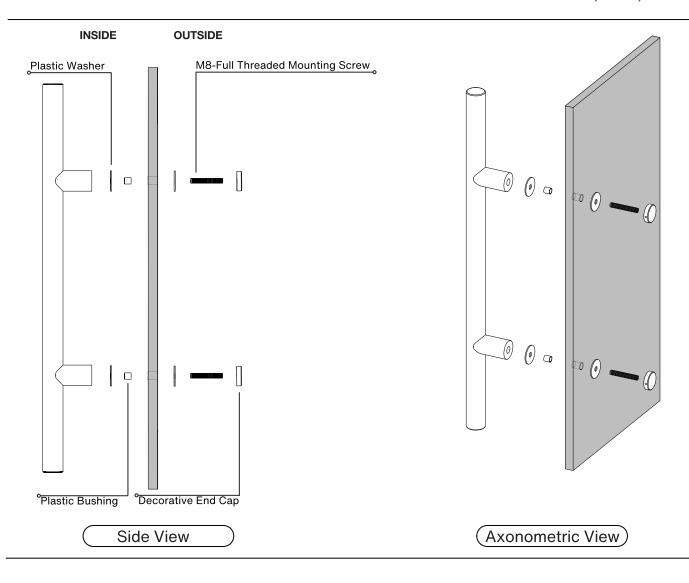

### **One-Sided Ladder Pull Handle**

Decorative Thru-Bolt End Caps Suitable for Glass, Wood, and Metal Doors

**Decorative Thru-Bolt End Caps** Suitable for Glass, Wood, and Metal Doors

| Handle Length (A) | Diameter (B) | Center-to-Center (C) | Projection (D) | Clearance (E) |
|-------------------|--------------|----------------------|----------------|---------------|
| 24"               | 1-1/4"       | 12"                  | 3"             | 1-3/4"        |
| 30"               | 1-1/4"       | 18"                  | 3"             | 1-3/4"        |
| 36"               | 1-1/4"       | 24"                  | 3"             | 1-3/4"        |
| 42"               | 1-1/4"       | 30"                  | 3"             | 1-3/4"        |
| 48"               | 1-1/4"       | 36"                  | 3"             | 1-3/4"        |
| 54"               | 1-1/4"       | 42"                  | 3"             | 1-3/4"        |
| 60"               | 1-1/4"       | 48"                  | 3"             | 1-3/4"        |
| 66"               | 1-1/4"       | 54"                  | 3"             | 1-3/4"        |
| 72"               | 1-1/4"       | 60"                  | 3"             | 1-3/4"        |
| 78"               | 1-1/4"       | 66"                  | 3"             | 1-3/4"        |
| 84"               | 1-1/4"       | 72"                  | 3"             | 1-3/4"        |

### **FINISHES (1)**

Brushed Satin = S

D-

Matte Black Powder Coated = B

### **OVERALL LENGTHS (2)**

24" **= 24** 

30" **= 30** 

36" **= 36** 

42" = **42** 

48" **= 48** 

54" **= 54** 

60" **= 60** 

66" **= 66** 72" = **72** 

78" = **78** 

84" **= 84** 

For a complete SKU# add Finish (1), Overall length (2) and Diameter (3)

SH-PRO-304-LPH-DE-EXL-

**FINISH** 

DIAMETER

OVERALL LENGTH Material: 304 grade stainless steel alloy.

WOOD & METAL DOORS. UP TO 4-3/4" GLASS DOORS UP TO 3/4" DOOR TYPE HOLE SIZE 5/8" 5/16" DIAMETER

Not all Finishes, Lengths and Diameters are available in this style. For customization requests, please contact us at info@strongarhardware.com