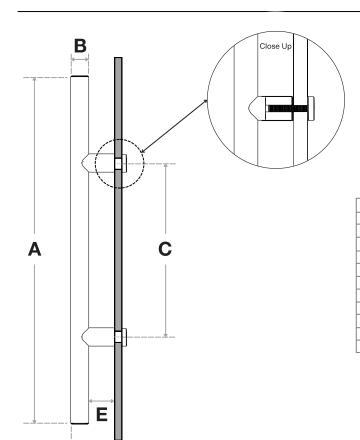

### **One-Sided Ladder Pull Handle**

Concealed Surface Mounts
Suitable for Wood and Metal Doors

**Concealed Surface Mounts** Suitable for Wood and Metal Doors

| Handle Length (A) | Diameter (B) | Center-to-Center (C) | Projection (D) | Clearance (E) |
|-------------------|--------------|----------------------|----------------|---------------|
| 24"               | 1-1/4"       | 12"                  | 3"             | 1-3/4"        |
| 30"               | 1-1/4"       | 18"                  | 3"             | 1-3/4"        |
| 36"               | 1-1/4"       | 24"                  | 3"             | 1-3/4"        |
| 42"               | 1-1/4"       | 30"                  | 3"             | 1-3/4"        |
| 48"               | 1-1/4"       | 36"                  | 3"             | 1-3/4"        |
| 54"               | 1-1/4"       | 42"                  | 3"             | 1-3/4"        |
| 60"               | 1-1/4"       | 48"                  | 3"             | 1-3/4"        |
| 66"               | 1-1/4"       | 54"                  | 3"             | 1-3/4"        |
| 72"               | 1-1/4"       | 60"                  | 3"             | 1-3/4"        |
| 78"               | 1-1/4"       | 66"                  | 3"             | 1-3/4"        |
| 84"               | 1-1/4"       | 72"                  | 3"             | 1-3/4"        |