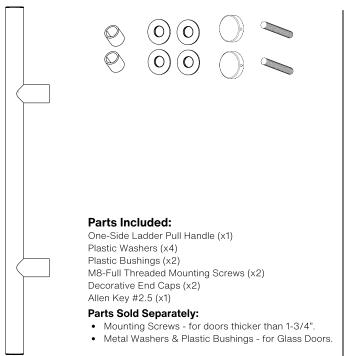

### **One-Sided Ladder Pull Handle**

Decorative Thru-Bolt End Caps Suitable for Glass, Wood, and Metal Doors

**Decorative Thru-Bolt End Caps** Suitable for Glass, Wood, and Metal Doors

| Handle Length (A) | Diameter (B) | Center-to-Center (C) | Projection (D) | Clearance (E) |
|-------------------|--------------|----------------------|----------------|---------------|
| 24"               | 1-1/4"       | 12"                  | 3"             | 1-3/4"        |
| 30"               | 1-1/4"       | 18"                  | 3"             | 1-3/4"        |
| 36"               | 1-1/4"       | 24"                  | 3"             | 1-3/4"        |
| 42"               | 1-1/4"       | 30"                  | 3"             | 1-3/4"        |
| 48"               | 1-1/4"       | 36"                  | 3"             | 1-3/4"        |
| 54"               | 1-1/4"       | 42"                  | 3"             | 1-3/4"        |
| 60"               | 1-1/4"       | 48"                  | 3"             | 1-3/4"        |
| 66"               | 1-1/4"       | 54"                  | 3"             | 1-3/4"        |
| 72"               | 1-1/4"       | 60"                  | 3"             | 1-3/4"        |
| 78"               | 1-1/4"       | 66"                  | 3"             | 1-3/4"        |
| 84"               | 1-1/4"       | 72"                  | 3"             | 1-3/4"        |

66" **= 66** 72" = **72** 

78" = **78** 

84" **= 84** 

For a complete SKU# add Finish (1), Overall length (2) and Diameter (3)

SH-PRO-304-LPH-DE-EXL-

**FINISH** 

DIAMETER

OVERALL LENGTH Material: 304 grade stainless steel alloy.

WOOD & METAL DOORS. UP TO 4-3/4" GLASS DOORS UP TO 3/4" DOOR TYPE HOLE SIZE 5/8" 5/16" DIAMETER

Not all Finishes, Lengths and Diameters are available in this style. For customization requests, please contact us at info@strongarhardware.com