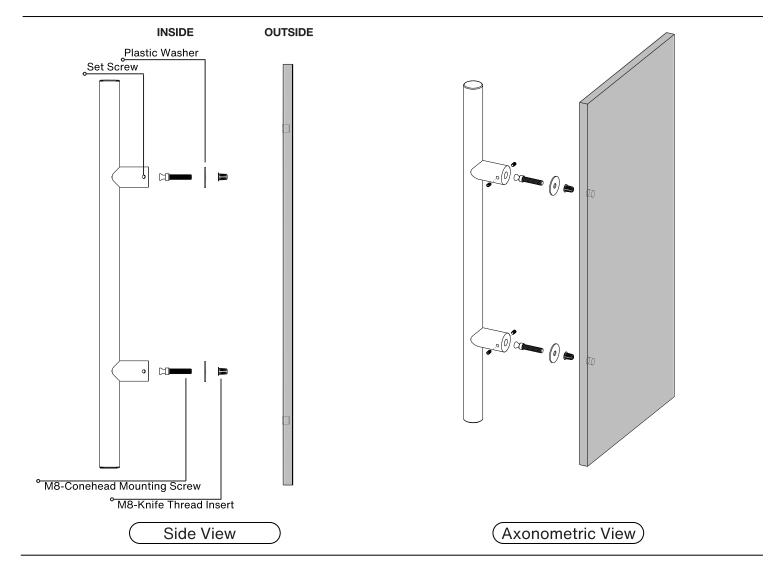

Side View

## **DIAMETERS (3)**

1-1/4" = 1250

For a complete SKU# add Finish (1), Overall length (2) and Diameter (3)

SH-PRO-304-LPH-CO-EXL-

**FINISH** OVERALL LENGTH

DIAMETER

Material: 304 grade stainless steel alloy.

WOOD & METAL DOORS. UP TO 4-3/4" DOOR TYPE

HOLE SIZE 7/16" DIAMETER

Not all Finishes, Lengths and Diameters are available in this style. For customization requests, please contact us at info@strongarhardware.com