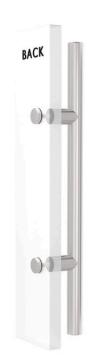

# **Pro-Line Extra Length Series**™

### **One-Sided Ladder Pull Handle**

Decorative Thru-Bolt End Caps Suitable for Glass, Wood, and Metal Doors

**Decorative Thru-Bolt End Caps** Suitable for Glass, Wood, and Metal Doors

| Handle Length (A) | Diameter (B) | Center-to-Center (C) | Projection (D) | Clearance (E) |
|-------------------|--------------|----------------------|----------------|---------------|
| 24"               | 1-1/4"       | 12"                  | 3"             | 1-3/4"        |
| 30"               | 1-1/4"       | 18"                  | 3"             | 1-3/4"        |
| 36"               | 1-1/4"       | 24"                  | 3"             | 1-3/4"        |
| 42"               | 1-1/4"       | 30"                  | 3"             | 1-3/4"        |
| 48"               | 1-1/4"       | 36"                  | 3"             | 1-3/4"        |
| 54"               | 1-1/4"       | 42"                  | 3"             | 1-3/4"        |
| 60"               | 1-1/4"       | 48"                  | 3"             | 1-3/4"        |
| 66"               | 1-1/4"       | 54"                  | 3"             | 1-3/4"        |
| 72"               | 1-1/4"       | 60"                  | 3"             | 1-3/4"        |
| 78"               | 1-1/4"       | 66"                  | 3"             | 1-3/4"        |
| 84"               | 1-1/4"       | 72"                  | 3"             | 1-3/4"        |