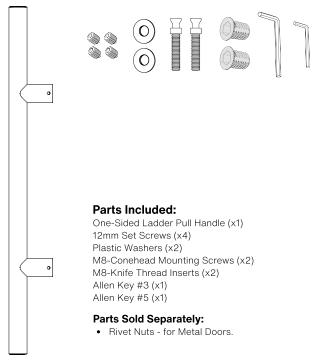

### **One-Sided Ladder Pull Handle**

Concealed Surface Mounts
Suitable for Wood and Metal Doors

**Concealed Surface Mounts** Suitable for Wood and Metal Doors

| Handle Length (A) | Diameter (B) | Center-to-Center (C) | Projection (D) | Clearance (E) |
|-------------------|--------------|----------------------|----------------|---------------|
| 24"               | 1-1/4"       | 12"                  | 3"             | 1-3/4"        |
| 30"               | 1-1/4"       | 18"                  | 3"             | 1-3/4"        |
| 36"               | 1-1/4"       | 24"                  | 3"             | 1-3/4"        |
| 42"               | 1-1/4"       | 30"                  | 3"             | 1-3/4"        |
| 48"               | 1-1/4"       | 36"                  | 3"             | 1-3/4"        |
| 54"               | 1-1/4"       | 42"                  | 3"             | 1-3/4"        |
| 60"               | 1-1/4"       | 48"                  | 3"             | 1-3/4"        |
| 66"               | 1-1/4"       | 54"                  | 3"             | 1-3/4"        |
| 72"               | 1-1/4"       | 60"                  | 3"             | 1-3/4"        |
| 78"               | 1-1/4"       | 66"                  | 3"             | 1-3/4"        |
| 84"               | 1-1/4"       | 72"                  | 3"             | 1-3/4"        |

## **DIAMETERS (3)**

1-1/4" = 1250

For a complete SKU# add Finish (1), Overall length (2) and Diameter (3)

SH-PRO-304-LPH-CO-EXL-

**FINISH** OVERALL LENGTH

DIAMETER

Material: 304 grade stainless steel alloy.