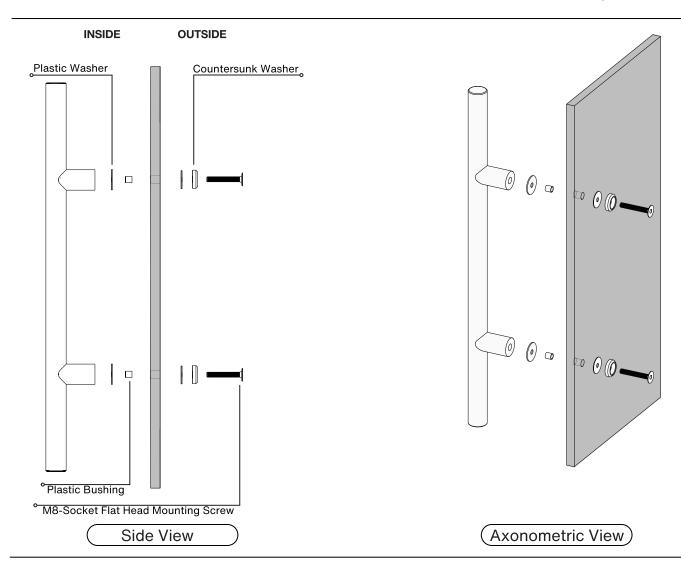

### **OVERALL LENGTHS (2)**

24" **= 24** 

30" **= 30** 

36" **= 36** 

42" = **42** 

48" **= 48** 

54" **= 54** 

60" **= 60** 

66" **= 66** 72" = **72** 

78" = **78** 

84" **= 84** 

For a complete SKU# add Finish (1), Overall length (2) and Diameter (3)

SH-PRO-304-LPH-DE-EXL-

**FINISH** 

DIAMETER

OVERALL LENGTH Material: 304 grade stainless steel alloy.

WOOD & METAL DOORS. UP TO 4-3/4" GLASS DOORS UP TO 3/4" DOOR TYPE HOLE SIZE 5/8" 5/16" DIAMETER

Not all Finishes, Lengths and Diameters are available in this style. For customization requests, please contact us at info@strongarhardware.com



**DIAMETERS (3)** 

1-1/4" = 1250

# **Pro-Line Extra Length Series**™

### **One-Sided Ladder Pull Handle**

Countersunk Thru-Bolt Washers Suitable for Glass, Wood and Metal Doors







Countersunk Thru-Bolt Washers Suitable for Glass, Wood and Metal Doors



| Handle Length (A) | Diameter (B) | Center-to-Center (C) | Projection (D) | Clearance (E) |
|-------------------|--------------|----------------------|----------------|---------------|
| 24"               | 1-1/4"       | 12"                  | 3"             | 1-3/4"        |
| 30"               | 1-1/4"       | 18"                  | 3"             | 1-3/4"        |
| 36"               | 1-1/4"       | 24"                  | 3"             | 1-3/4"        |
| 42"               | 1-1/4"       | 30"                  | 3"             | 1-3/4"        |
| 48"               | 1-1/4"       | 36"                  | 3"             | 1-3/4"        |
| 54"               | 1-1/4"       | 42"                  | 3"