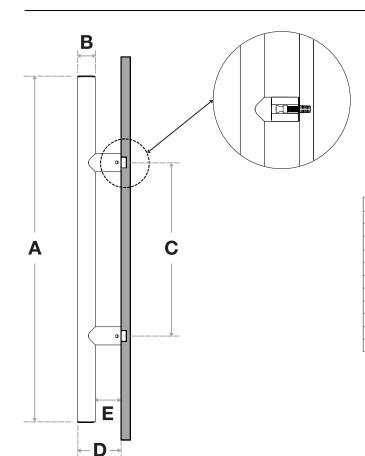

### **One-Sided Ladder Pull Handle**

Concealed Surface Mounts
Suitable for Wood and Metal Doors

**Concealed Surface Mounts** Suitable for Wood and Metal Doors

| Handle Length (A) | Diameter (B) | Center-to-Center (C) | Projection (D) | Clearance (E) |
|-------------------|--------------|----------------------|----------------|---------------|
| 24"               | 1-1/4"       | 12"                  | 3"             | 1-3/4"        |
| 30"               | 1-1/4"       | 18"                  | 3"             | 1-3/4"        |
| 36"               | 1-1/4"       | 24"                  | 3"             | 1-3/4"        |
| 42"               | 1-1/4"       | 30"                  | 3"             | 1-3/4"        |
| 48"               | 1-1/4"       | 36"                  | 3"             | 1-3/4"        |
| 54"               | 1-1/4"       | 42"                  | 3"             | 1-3/4"        |
| 60"               | 1-1/4"       | 48"                  | 3"             | 1-3/4"        |
| 66"               | 1-1/4"       | 54"                  | 3"             | 1-3/4"        |
| 72"               | 1-1/4"       | 60"                  | 3"             | 1-3/4"        |
| 78"               | 1-1/4"       | 66"                  | 3"             | 1-3/4"        |
| 84"               | 1-1/4"       | 72"                  | 3"             | 1-3/4"        |

## **DIAMETERS (3)**

1-1/4" = 1250

For a complete SKU# add Finish (1), Overall length (2) and Diameter (3)

SH-PRO-304-LPH-CO-EXL-

**FINISH** OVERALL LENGTH

DIAMETER

Material: 304 grade stainless steel alloy.