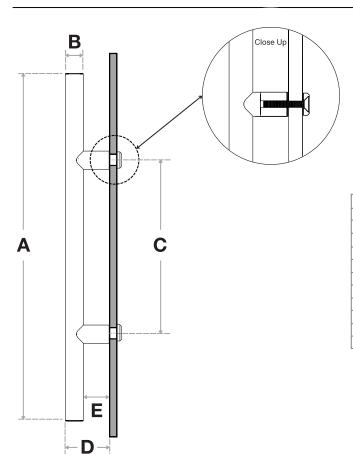

### **One-Sided Ladder Pull Handle**

Concealed Surface Mounts
Suitable for Wood and Metal Doors

**Concealed Surface Mounts** Suitable for Wood and Metal Doors

| Handle Length (A) | Diameter (B) | Center-to-Center (C) | Projection (D) | Clearance (E) |
|-------------------|--------------|----------------------|----------------|---------------|
| 24"               | 1-1/4"       | 12"                  | 3"             | 1-3/4"        |
| 30"               | 1-1/4"       | 18"                  | 3"             | 1-3/4"        |
| 36"               | 1-1/4"       | 24"                  | 3"             | 1-3/4"        |
| 42"               | 1-1/4"       | 30"                  | 3"             | 1-3/4"        |
| 48"               | 1-1/4"       | 36"                  | 3"             | 1-3/4"        |
| 54"               | 1-1/4"       | 42"                  | 3"             | 1-3/4"        |
| 60"               | 1-1/4"       | 48"                  | 3"             | 1-3/4"        |
| 66"               | 1-1/4"       | 54"                  | 3"             | 1-3/4"        |
| 72"               | 1-1/4"       | 60"                  | 3"             | 1-3/4"        |
| 78"               | 1-1/4"       | 66"                  | 3"             | 1-3/4"        |
| 84"               | 1-1/4"       | 72"                  | 3"             | 1-3/4"        |

Side View