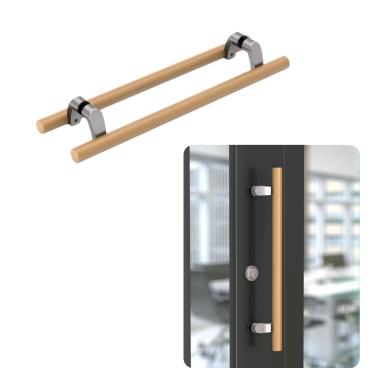

Solid Beech Wood Grip in a Natural Finish
Stainless Steel Posts
Back to Back
Suitable for Glass, Wood and Metal Doors

# **Pro-Line Series**™

Solid Beech Wood Grip in a Natural Finish
Stainless Steel Posts
Back to Back
Suitable for Glass, Wood and Metal Doors

| Handle Length (A) | Diameter (B) | Center-to-Center (C) | Projection (D) | Clearance (E) | Width (F) |
|-------------------|--------------|----------------------|----------------|---------------|-----------|
| 12"               | 1-1/4"       | 6"                   | 2-7/8"         | 1-5/8"        | 3-1/4"    |
| 18"               | 1-1/4"       | 12"                  | 2-7/8"         | 1-5/8"        | 3-1/4"    |
| 24"               | 1-1/4"       | 18"                  | 2-7/8"         | 1-5/8"        | 3-1/4"    |
| 36"               | 1-1/4"       | 30"                  | 2-7/8"         | 1-5/8"        | 3-1/4"    |
| 48"               | 1-1/4"       | 42"                  | 2-7/8"         | 1-5/8"        | 3-1/4"    |