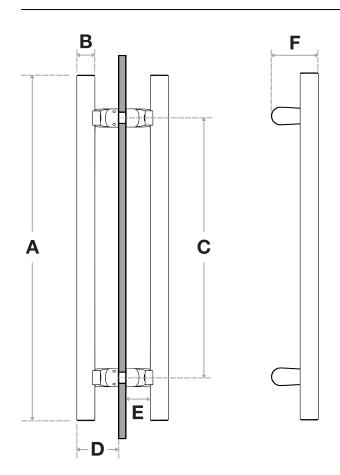

# **Pro-Line Series**™

Solid Beech Wood Grip in a Natural Finish
Stainless Steel Posts
Back to Back
Suitable for Glass, Wood and Metal Doors

| Handle Length (A) | Diameter (B) | Center-to-Center (C) | Projection (D) | Clearance (E) | Width (F) |
|-------------------|--------------|----------------------|----------------|---------------|-----------|
| 12"               | 1-1/4"       | 6"                   | 2-7/8"         | 1-5/8"        | 3-1/4"    |
| 18"               | 1-1/4"       | 12"                  | 2-7/8"         | 1-5/8"        | 3-1/4"    |
| 24"               | 1-1/4"       | 18"                  | 2-7/8"         | 1-5/8"        | 3-1/4"    |
| 36"               | 1-1/4"       | 30"                  | 2-7/8"         | 1-5/8"        | 3-1/4"    |
| 48"               | 1-1/4"       | 42"                  | 2-7/8"         | 1-5/8"        | 3-1/4"    |

Side View

Front View