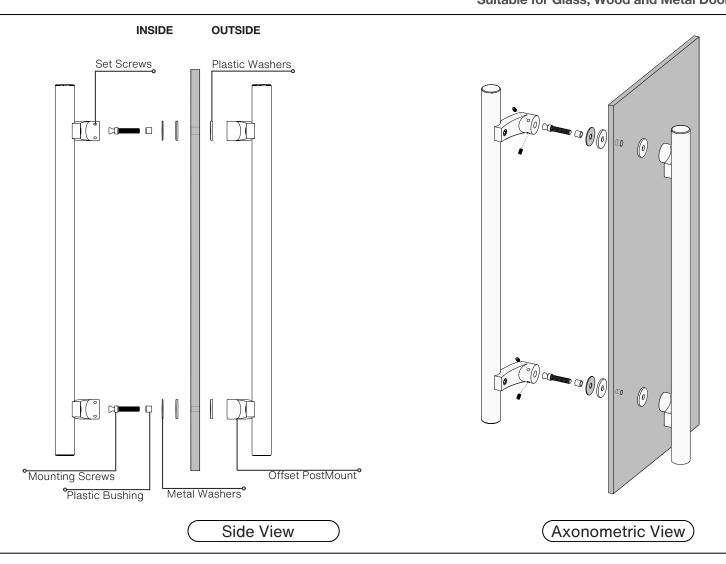

Side View

Front View

GLASS DOORS UP TO 3/4" WOOD & METAL DOORS UP TO 4-3/4"

HOLE SIZE DIAMETER

5/8"

5/16"

Not all Finishes, Lengths and Diameters are available in this style. For customization requests, please contact us at info@strongarhardware.com