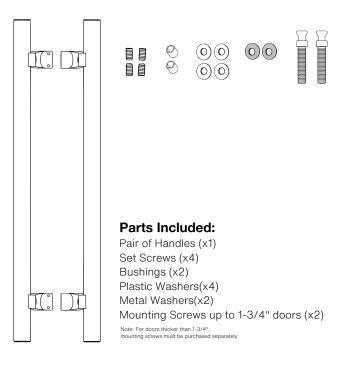

GLASS DOORS UP TO 3/4" WOOD & METAL DOORS UP TO 4-3/4"

HOLE SIZE DIAMETER

5/8"

5/16"

Not all Finishes, Lengths and Diameters are available in this style. For customization requests, please contact us at info@strongarhardware.com