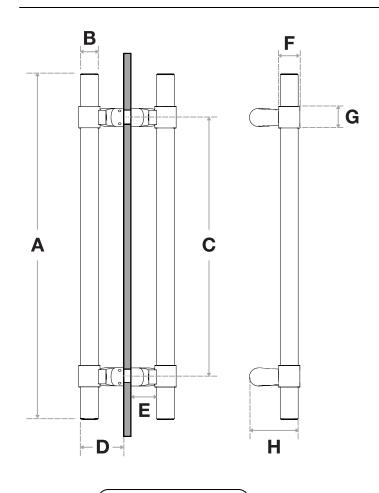

### **Pro-Line Collar Mounted Series**™

**Back to Back** Suitable for Glass, Wood and Metal Doors

| Handle Length (A) | Diameter (B) | Center-to-Center (C) | Projection (D) | Clearance (E) |
|-------------------|--------------|----------------------|----------------|---------------|
| 12"               | 1-1/4"       | 6"                   | 2-5/8"         | 1-5/8"        |
| 18"               | 1-1/4"       | 12"                  | 2-5/8"         | 1-5/8"        |
|                   |              |                      |                |               |
| 24"               | 1-1/4"       | 18"                  | 2-5/8"         | 1-5/8"        |
| 36"               | 1-1/4"       | 30"                  | 2-5/8"         | 1-5/8"        |
| 48"               | 1-1/4"       | 42"                  | 2-5/8"         | 1-5/8"        |
| 60"               | 1-1/4"       | 54"                  | 2-5/8"         | 1-5/8"        |
| 72"               | 1-1/4"       | 66"                  | 2-5/8"         | 1-5/8"        |
| 84"               | 1-1/4"       | 60"                  | 2-5/8"         | 1-5/8"        |

| Collar Diameter (F) | Collar Height (G) | Wide (H) |
|---------------------|-------------------|----------|
| 1-1/2"              | 1-1/2"            | 3-1/4"   |
| 1-1/2"              | 1-1/2"            | 3-1/4"   |
| 1-1/2"              | 1-1/2"            | 3-1/4"   |
| 1-1/2"              | 1-1/2"            | 3-1/4"   |
| 1-1/2"              | 1-1/2"            | 3-1/4"   |
| 1-1/2"              | 1-1/2"            | 3-1/4"   |
| 1-1/2"              | 1-1/2"            | 3-1/4"   |
| 1-1/2"              | 1-1/2"            | 3-1/4"   |