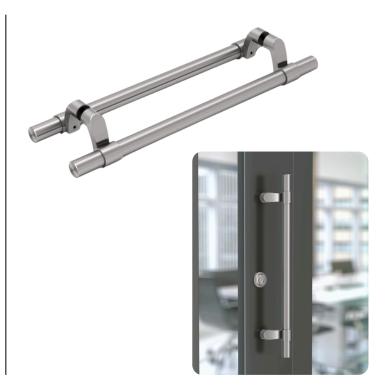

## **Pro-Line Collar Mounted Series**™

Back to Back Suitable for Glass, Wood and Metal Doors

### **Pro-Line Collar Mounted Series**™

**Back to Back** Suitable for Glass, Wood and Metal Doors

| Handle Length (A) | Diameter (B) | Center-to-Center (C) | Projection (D) | Clearance (E) |
|-------------------|--------------|----------------------|----------------|---------------|
| 12"               | 1-1/4"       | 6"                   | 2-5/8"         | 1-5/8"        |
| 18"               | 1-1/4"       | 12"                  | 2-5/8"         | 1-5/8"        |
|                   |              |                      |                |               |
| 24"               | 1-1/4"       | 18"                  | 2-5/8"         | 1-5/8"        |
| 36"               | 1-1/4"       | 30"                  | 2-5/8"         | 1-5/8"        |
| 48"               | 1-1/4"       | 42"                  | 2-5/8"         | 1-5/8"        |
| 60"               | 1-1/4"       | 54"                  | 2-5/8"         | 1-5/8"        |
| 72"               | 1-1/4"       | 66"                  | 2-5/8"         | 1-5/8"        |
| 84"               | 1-1/4"       | 60"                  | 2-5/8"         | 1-5/8"        |