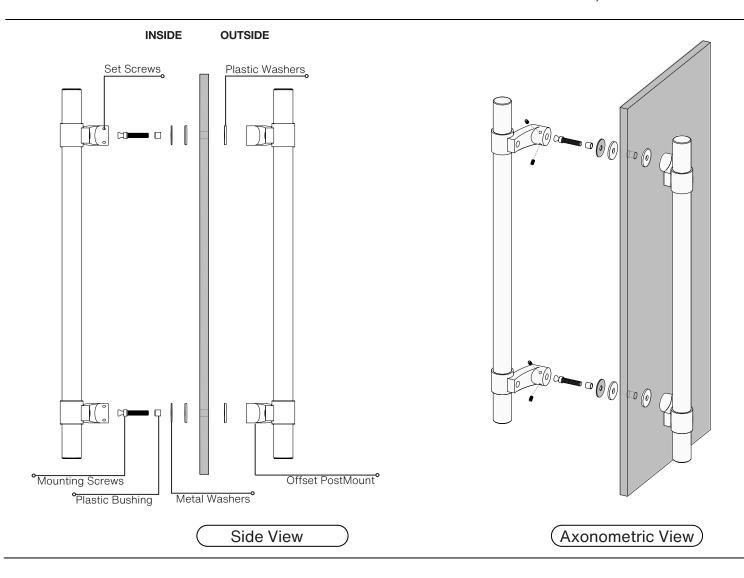

## **Pro-Line Collar Mounted Series**™

Back to Back Suitable for Glass, Wood and Metal Doors







### **Pro-Line Collar Mounted Series**™

**Back to Back** Suitable for Glass, Wood and Metal Doors



| Handle Length (A) | Diameter (B) | Center-to-Center (C) | Projection (D) | Clearance (E) |
|-------------------|--------------|----------------------|----------------|---------------|
| 12"               | 1-1/4"       | 6"                   | 2-5/8"         | 1-5/8"        |
| 18"               | 1-1/4"       | 12"                  | 2-5/8"         | 1-5/8"        |
|                   |              |                      |                |               |
| 24"               | 1-1/4"       | 18"                  | 2-5/8"         | 1-5/8"        |
| 36"               | 1-1/4"       | 30"                  | 2-5/8"         | 1-5/8"        |
| 48"               | 1-1/4"       | 42"