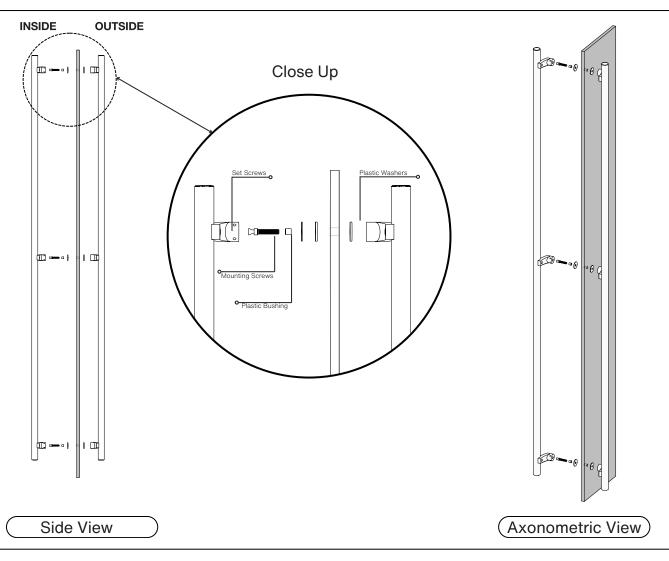

## **Pro-Line Series**<sup>™</sup>

Back to Back Suitable for Glass, Wood and Metal Doors







Back to Back Suitable for Glass, Wood and Metal Doors



| Handle Length (A) | Diameter (B) | Center-to-Center (C) | Projection (D) | Clearance (E) | Width (F) |
|-------------------|--------------|----------------------|----------------|---------------|-----------|
| 84"               | 1-1/4"       | 39" + 39"            | 3"             | 1-3/4"        | 3-1/4"    |

Side View

Front View

## FINISHES (1): Brushed Satin = S Polished = P Matte Black Powder Coated = B Satin Brass = SB

For a complete SKU# add Finish (1), Overall length (2) and Diameter (3)

SH-PRO-316-OLPN-3P- - - - - DIAMETER

DOOR TYPE

GLASS DOORS
UP TO 3/4"

WOOD & METAL DOORS.
UP TO 4-3/4"

HOLE SIZE
DIAMETER

5/8"

5/16"

Not all Finishes, Lengths and Diameters are available in this style. For customization re