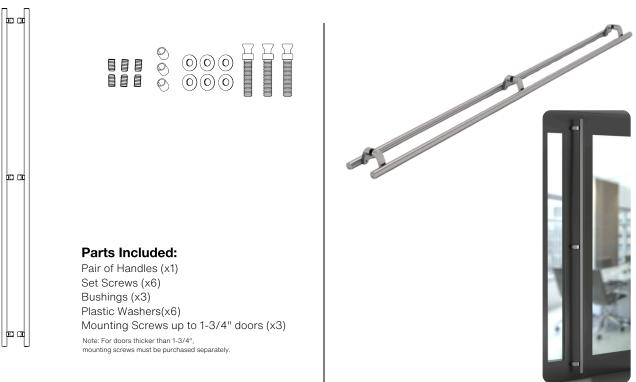

## **Pro-Line Series**<sup>™</sup>

Back to Back Suitable for Glass, Wood and Metal Doors







Back to Back Suitable for Glass, Wood and Metal Doors



| Handle Length (A) | Diameter (B) | Center-to-Center (C) | Projection (D) | Clearance (E) | Width (F) |
|-------------------|--------------|----------------------|----------------|---------------|-----------|
| 84"               | 1-1/4"       | 39" + 39"            | 3"             | 1-3/4"        | 3-1/4"    |

Side View

Front View

## FINISHES (1): Brushed Satin = S Polished = P Matte Black Powder Coated = B Satin Brass = SB

For a complete SKU# add Finish (1), Overall length (2) and Diameter (3)

SH-PRO-316-OLPN-3P- - - - - DIAMETER

DOOR TYPE

GLASS DOORS
UP TO 3/4"

WOOD & METAL DOORS.
UP TO 4-3/4"

HOLE SIZE
DIAMETER

5/8"

5/16"

Not all Finishes, Lengths and Diameters are available in this style. For customization requ