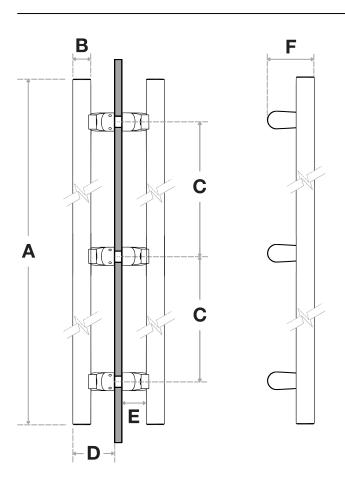

## **Pro-Line Series**<sup>™</sup>

Back to Back Suitable for Glass, Wood and Metal Doors

Back to Back Suitable for Glass, Wood and Metal Doors

| Handle Length (A) | Diameter (B) | Center-to-Center (C) | Projection (D) | Clearance (E) | Width (F) |
|-------------------|--------------|----------------------|----------------|---------------|-----------|
| 84"               | 1-1/4"       | 39" + 39"            | 3"             | 1-3/4"        | 3-1/4"    |