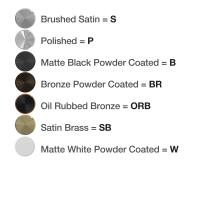

## **Pro-Line Rectangular Series**<sup>™</sup>

| Handle Length (A) | Side (B) | Front (C) | Center-to-Center (D) | Projection (E) | Clearance (F) | Wide (G) |
|-------------------|----------|-----------|----------------------|----------------|---------------|----------|
| 13-1/2"           | 1"       | 1-1/2"    | 12"                  | 3"             | 2"            | 3-5/8"   |
| 16"               | 1"       | 1-1/2"    | 14-1/2"              | 3"             | 2"            | 3-5/8"   |
| 18"               | 1"       | 1-1/2"    | 16-1/2"              | 3"             | 2"            | 3-5/8"   |
| 24"               | 1"       | 1-1/2"    | 22-1/2"              | 3"             | 2"            | 3-5/8"   |
| 32"               | 1"       | 1-1/2"    | 30-1/2"              | 3"             | 2"            | 3-5/8"   |
| 36"               | 1"       | 1-1/2"    | 34-1/2"              | 3"             | 2"            | 3-5/8"   |
| 48"               | 1"       | 1-1/2"    | 46-1/2"              | 3"             | 2"            | 3-5/8"   |
| 60"               | 1"       | 1-1/2"    | 58-1/2"              | 3"             | 2"            | 3-5/8"   |
| 72"               | 1"       | 1-1/2"    | 70-1/2"              | 3"             | 2"            | 3-5/8"   |
| 84"               | 1"       | 1-1/2"    | 82-1/2"              | 3"             | 2"            | 3-5/8"   |
| 96"               | 1"       | 1-1/2"    | 94-1/2"              | 3"             | 2"            | 3-5/8"   |