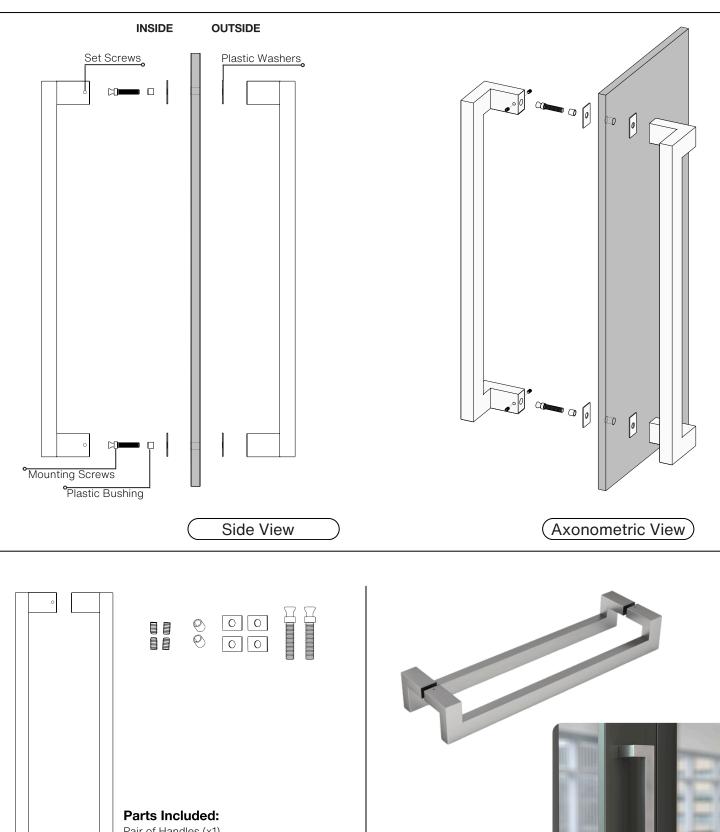

# **Pro-Line Rectangular Series**<sup>™</sup>

Pair of Handles (x1) Set Screws (x4) Bushings (x2) Plastic Washers(x4) Mounting Screws up to 1-3/4" doors (x2) Note: For doors thicker than 1-3/4", mounting screws must be purchased separately.