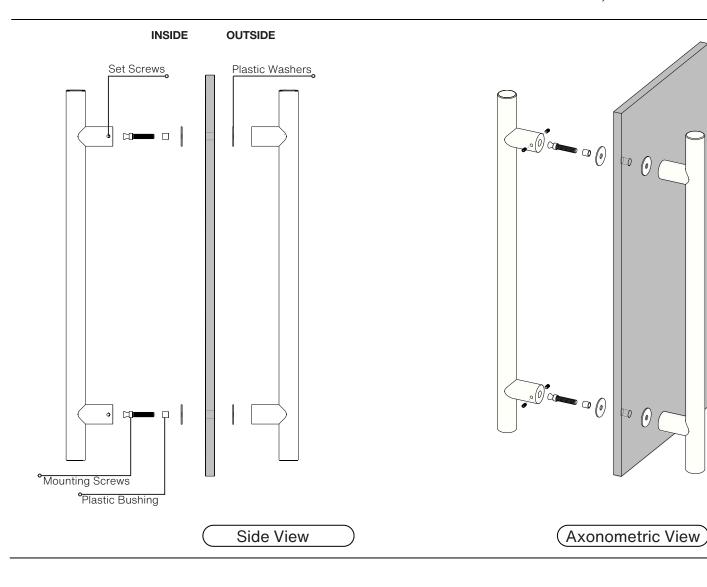

# **Pro-Line Series**™

Back to Back Suitable for Glass, Wood and Metal Doors

### Back to Back Suitable for Glass, Wood and Metal Doors