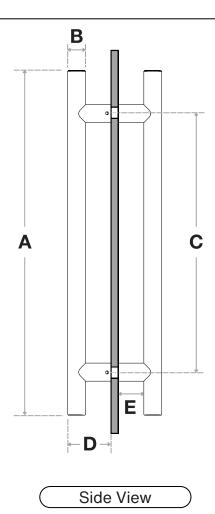

## **Pro-Line Series**<sup>™</sup>

| Handle Length (A) | Diameter (B) | Center-to-Center (C) | Projection (D) | Clearance (E) |
|-------------------|--------------|----------------------|----------------|---------------|
| 12"               | 1"           | 6"                   | 2-3/4"         | 1-3/4"        |
| 16"               | 1"           | 10"                  | 2-3/4"         | 1-3/4"        |
| 18"               | 1"           | 12"                  | 2-3/4"         | 1-3/4"        |
| 24"               | 1"           | 18"                  | 2-3/4"         | 1-3/4"        |
| 32"               | 1"           | 26"                  | 2-3/4"         | 1-3/4"        |
| 36"               | 1"           | 30"                  | 2-3/4"         | 1-3/4"        |
| 48"               | 1"           | 42"                  | 2-3/4"         | 1-3/4"        |
| 60"               | 1"           | 54"                  | 2-3/4"         | 1-3/4"        |
| 72"               | 1"           | 66"                  | 2-3/4"         | 1-3/4"        |
| 84"               | 1"           | 60"                  | 2-3/4"         | 1-3/4"        |

| Handle Length (A) | Diameter (B) | Center-to-Center (C) | Projection (D) | Clearance (E) |
|-------------------|--------------|----------------------|----------------|---------------|
| 12"               | 1-1/4"       | 6"                   | 3"             | 1-3/4"        |
| 16"               | 1-1/4"       | 10"                  | 3"             | 1-3/4"        |
| 18"               | 1-1/4"       | 12"                  | 3"             | 1-3/4"        |
| 24"               | 1-1/4"       | 18"                  | 3"             | 1-3/4"        |
| 32"               | 1-1/4"       | 26"                  | 3"             | 1-3/4"        |
| 36"               | 1-1/4"       | 30"                  | 3"             | 1-3/4"        |
| 48"               | 1-1/4"       | 42"                  | 3"             | 1-3/4"        |
| 60"               | 1-1/4"       | 54"                  | 3"             | 1-3/4"        |
| 72"               | 1-1/4"       | 66"                  | 3"             | 1-3/4"        |
| 84"               | 1-1/4"       | 60"                  | 3"             | 1-3/4"        |

| Handle Length (A) | Diameter (B) | Center-to-Center (C) | Projection (D) | Clearance (E) |
|-------------------|--------------|----------------------|----------------|---------------|
| 12"               | 1-1/2"       | 6"                   | 3-1/4"         | 1-3/4"        |
| 16"               | 1-1/2"       | 10"                  | 3-1/4"         | 1-3/4"        |
| 18"               | 1-1/2"       | 12"                  | 3-1/4"         | 1-3/4"        |
| 24"               | 1-1/2"       | 18"                  | 3-1/4"         | 1-3/4"        |
| 32"               | 1-1/2"       | 26"                  | 3-1/4"         | 1-3/4"        |
| 36"               | 1-1/2"       | 30"                  | 3-1/4"         | 1-3/4"        |
| 48"               | 1-1/2"       | 42"                  | 3-1/4"         | 1-3/4"        |
| 60"               | 1-1/2"       | 54"                  | 3-1/4"         | 1-3/4"        |
| 72"               | 1-1/2"       | 66"                  | 3-1/4"         | 1-3/4"        |
| 84"               | 1-1/2"       | 60"                  | 3-1/4"         | 1-3/4"        |