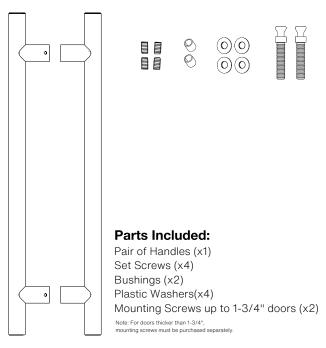

# **Pro-Line Series**™

Back to Back Suitable for Glass, Wood and Metal Doors

### Back to Back Suitable for Glass, Wood and Metal Doors