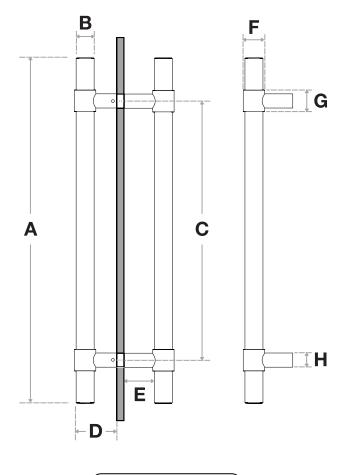

# **Pro-Line Designer Series**<sup>™</sup>

| Handle Length (A) | Diameter (B) | Center-to-Center (C) | Projection (D) | Clearance (E) |
|-------------------|--------------|----------------------|----------------|---------------|
| 12"               | 1-1/4"       | 6"                   | 3"             | 1-3/4"        |
| 18"               | 1-1/4"       | 12"                  | 3"             | 1-3/4"        |
| 24"               | 1-1/4"       | 18"                  | 3"             | 1-3/4"        |
| 36"               | 1-1/4"       | 30"                  | 3"             | 1-3/4"        |
| 48"               | 1-1/4"       | 42"                  | 3"             | 1-3/4"        |
| 60"               | 1-1/4"       | 54"                  | 3"             | 1-3/4"        |
| 72"               | 1-1/4"       | 66"                  | 3"             | 1-3/4"        |
| 84"               | 1-1/4"       | 60"                  | 3"             | 1-3/4"        |

| Collar Diameter (F) | Collar Height (G) | Posts Diameter (H) |  |  |
|---------------------|-------------------|--------------------|--|--|
| 1-1/2"              | 1-1/2"            | 1"                 |  |  |
| 1-1/2"              | 1-1/2"            | 1"                 |  |  |
| 1-1/2"              | 1-1/2"            | 1"                 |  |  |
| 1-1/2"              | 1-1/2"            | 1"                 |  |  |
| 1-1/2"              | 1-1/2"            | 1"                 |  |  |
| 1-1/2"              | 1-1/2"            | 1"                 |  |  |
| 1-1/2"              | 1-1/2"            | 1"                 |  |  |
| 1-1/2"              | 1-1/2"            | 1"                 |  |  |