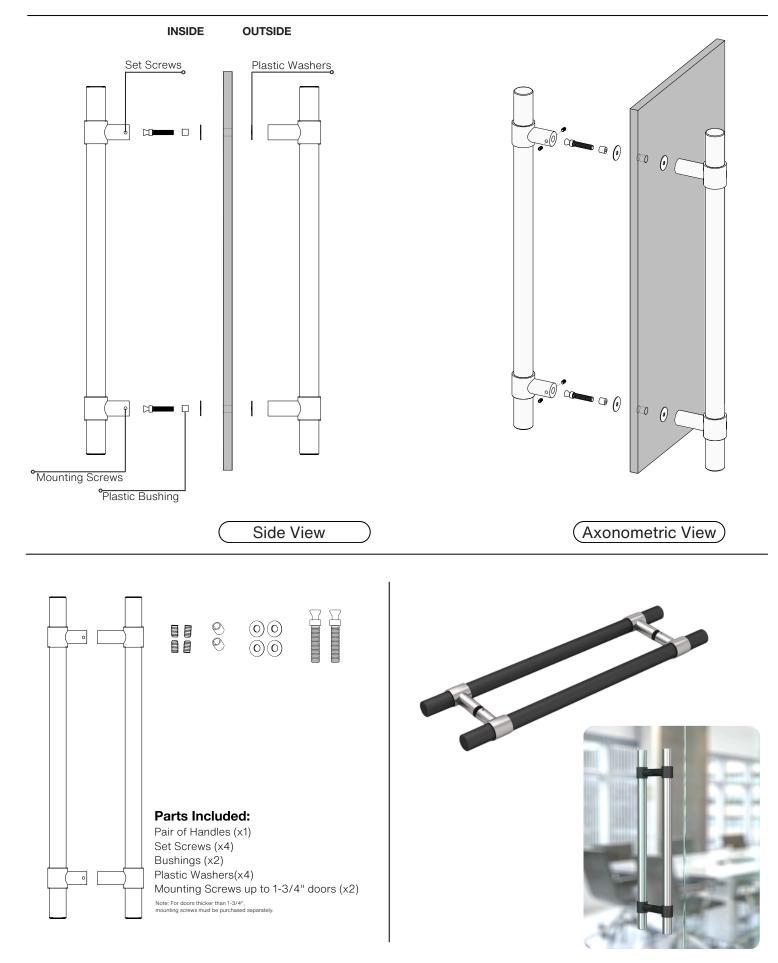

Side View

#### **GRIP FINISHES (1):**

- Brushed Satin = S Polished = P
- Matte Black Powder Coated = B
- Satin Brass = SB

### POSTS FINISHES (2):

- Brushed Satin = S
- Polished = P
- Matte Black Powder Coated = B
- Satin Brass = SB

#### **OVERALL LENGTHS (3)**

12" = **12** 18" = **18** 

24" = **24** 

36" = **36** 

48" = **48** 60" = **60** 72" = **72** 84" = **84**  DIAMETER (4)

1-1/4" = **1250** 

For a complete SKU# add Grip Finish (1), Posts Finish (2), Overall length (3) and Diameter (4)

| SH-PRO-316-LPH-C | MP-D-                 |              |                          | -                                                              | ) - ( |          |  |
|------------------|-----------------------|--------------|--------------------------|----------------------------------------------------------------|-------|----------|--|
|                  |                       | GRIP<br>NISH | ENDS<br>FINISH           | OVERALL<br>LENGTH                                              |       | DIAMETER |  |
|                  | DOOR TYPE             |              | LASS DOORS<br>UP TO 3/4" | WOOD & METAL DOORS<br>UP TO 4-3/4"                             |       |          |  |
|                  | HOLE SIZE<br>DIAMETER |              | 5/8"                     | 5/16"                                                          |       |          |  |
|                  |                       |              |                          | s are available in this style.<br>s at info@strongarhardware.c | om    |          |  |