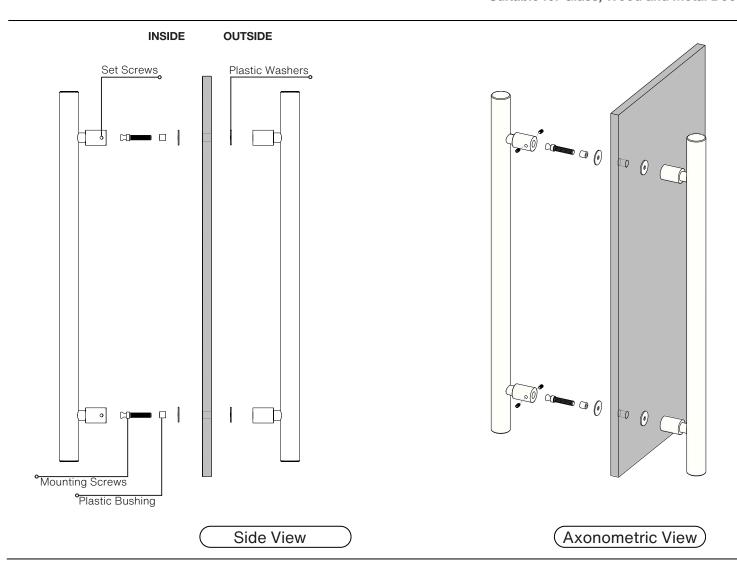

# **Pro-Line Floating Neck Series**™

Back to Back Suitable for Glass, Wood and Metal Doors







# **Pro-Line Floating Neck Series**™

Back to Back Suitable for Glass, Wood and Metal Doors



| Handle Length (A) | Diameter (B) | Center-to-Center (C) | Projection (D) | Clearance (E) |
|-------------------|--------------|----------------------|----------------|---------------|
| 12"               | 1-1/4"       | 6"                   | 3"             | 1-7/8"        |
| 18"               | 1-1/4"       | 12"                  | 3"             | 1-7/8"        |
| 24"               | 1-1/4"       | 18"                  | 3"             | 1-7/8"        |
| 36"               | 1-1/4"       | 30"                  | 3"             | 1-7/8"        |
| 48"               | 1-1/4"       | 42"                  | 3"             | 1-7/8"        |
| 60"               | 1-1/4"       | 54"