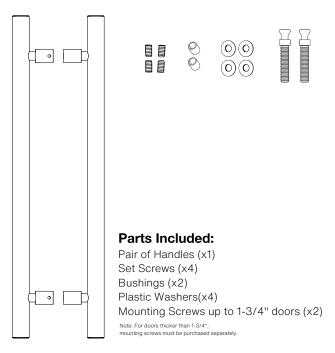

# **Pro-Line Floating Neck Series**™

Back to Back Suitable for Glass, Wood and Metal Doors







# **Pro-Line Floating Neck Series**™

Back to Back Suitable for Glass, Wood and Metal Doors



| Handle Length (A) | Diameter (B) | Center-to-Center (C) | Projection (D) | Clearance (E) |
|-------------------|--------------|----------------------|----------------|---------------|
| 12"               | 1-1/4"       | 6"                   | 3"             | 1-7/8"        |
| 18"               | 1-1/4"       | 12"                  | 3"             | 1-7/8"        |
| 24"               | 1-1/4"       | 18"                  | 3"             | 1-7/8"        |
| 36"               | 1-1/4"       | 30"                  | 3"             | 1-7/8"        |
| 48"               | 1-1/4"       | 42"                  | 3"             | 1-7/8"        |
| 60"               | 1-1/4"       | 54"