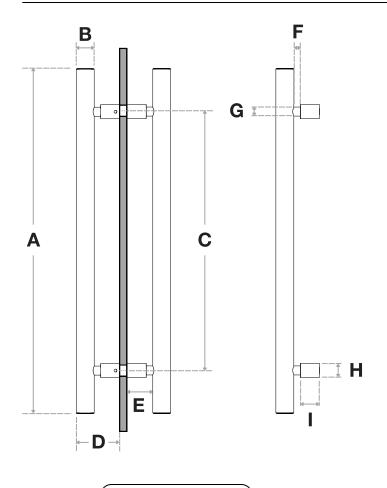

# **Pro-Line Floating Neck Series**™

Back to Back Suitable for Glass, Wood and Metal Doors

| Handle Length (A) | Diameter (B) | Center-to-Center (C) | Projection (D) | Clearance (E) |
|-------------------|--------------|----------------------|----------------|---------------|
| 12"               | 1-1/4"       | 6"                   | 3"             | 1-7/8"        |
| 18"               | 1-1/4"       | 12"                  | 3"             | 1-7/8"        |
| 24"               | 1-1/4"       | 18"                  | 3"             | 1-7/8"        |
| 36"               | 1-1/4"       | 30"                  | 3"             | 1-7/8"        |
| 48"               | 1-1/4"       | 42"                  | 3"             | 1-7/8"        |
| 60"               | 1-1/4"       | 54"                  | 3"             | 1-7/8"        |
| 72"               | 1-1/4"       | 66"                  | 3"             | 1-7/8"        |
| 84"               | 1-1/4"       | 60"                  | 3"             | 1-7/8"        |

| Necked Projection (F) | Necked Diameter (G) | Posts Diameter (H) | Posts Projection (I) |
|-----------------------|---------------------|--------------------|----------------------|
| 5/8"                  | 5/8"                | 1"                 | 1-1/4"               |
| 5/8"                  | 5/8"                | 1"                 | 1-1/4"               |
| 5/8"                  | 5/8"                | 1"                 | 1-1/4"               |
| 5/8"                  | 5/8"                | 1"                 | 1-1/4"               |
| 5/8"                  | 5/8"                | 1"                 | 1-1/4"               |
| 5/8"                  | 5/8"                | 1"                 | 1-1/4"               |
| 5/8"                  | 5/8"                | 1"                 | 1-1/4"               |
| 5/8"                  | 5/8"                | 1"                 | 1-1/4"               |