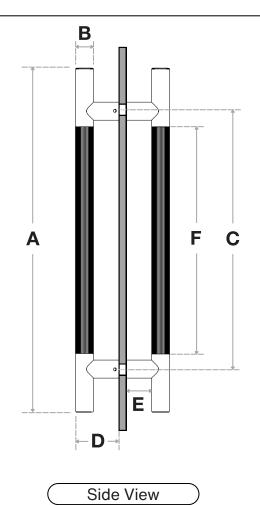

# **Pro-Line Fluted Series**<sup>™</sup>

| Handle Length (A) | Diameter (B) | Center-to-Center (C) | Projection (D) | Clearance (E) | Fluted (F) |
|-------------------|--------------|----------------------|----------------|---------------|------------|
| 12"               | 1-1/4"       | 6"                   | 3"             | 1-3/4"        | 4-3/4"     |
| 18"               | 1-1/4"       | 12"                  | 3"             | 1-3/4"        | 10-3/4"    |
| 24"               | 1-1/4"       | 18"                  | 3"             | 1-3/4"        | 16-3/4"    |
| 36"               | 1-1/4"       | 30"                  | 3"             | 1-3/4"        | 28-3/4"    |
| 48"               | 1-1/4"       | 42"                  | 3"             | 1-3/4"        | 40-3/4"    |
| 60"               | 1-1/4"       | 54"                  | 3"             | 1-3/4"        | 52-3/4"    |