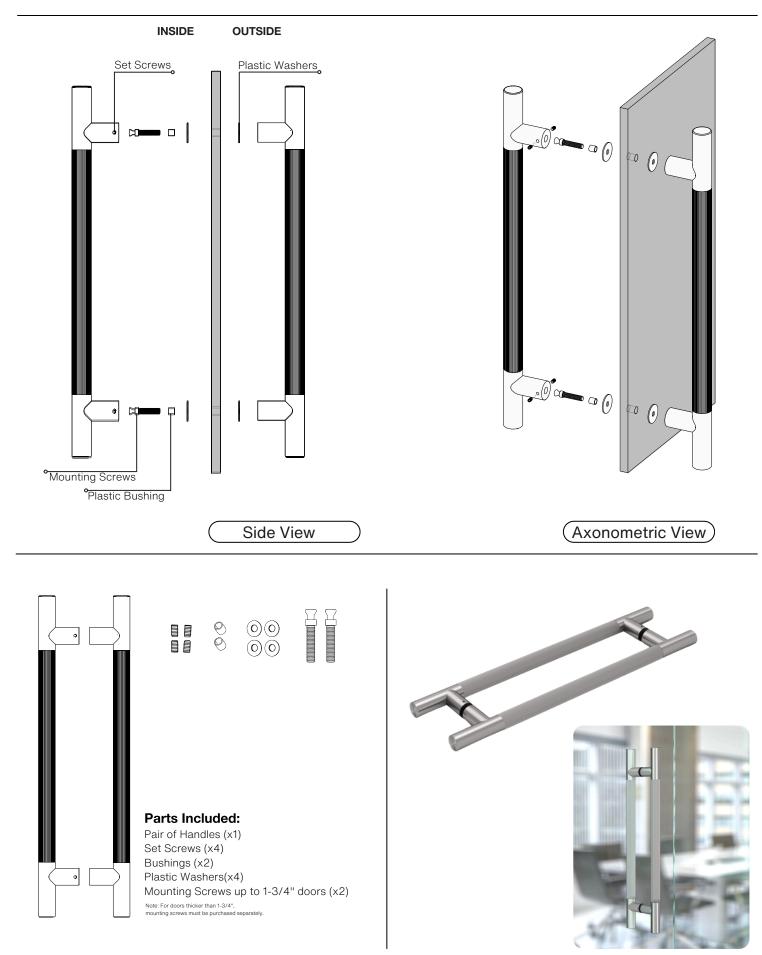

# **Pro-Line Fluted Series**<sup>™</sup>





# **Pro-Line Fluted Series**<sup>™</sup>



| Handle Length (A) | Diameter (B) | Center-to-Center (C) | Projection (D) | Clearance (E) | Fluted (F) |
|-------------------|--------------|----------------------|----------------|---------------|------------|
| 12"               | 1-1/4"       | 6"                   | 3"             | 1-3/4"        | 4-3/4"     |
| 18"               | 1-1/4"       | 12"                  | 3"             | 1-3/4"        | 10-3/4"    |
| 24"               | 1-1/4"       | 18"                  | 3"             | 1-3/4"        | 16-3/4"    |
| 36"               | 1-1/4"       | 30"                  | 3"             | 1-3/4"        | 28-3/4"    |
| 48"               | 1-1/4"       | 42"                  | 3"             | 1-3/4"        | 40-3/4"    |
| 60"