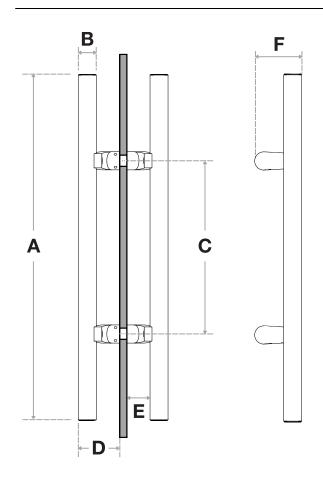

## **Pro-Line Extra Length Series**™

Back to Back Suitable for Glass, Wood and Metal Doors

| Handle Length (A) | Diameter (B) | Center-to-Center (C) | Projection (D) | Clearance (E) | Width (F) |
|-------------------|--------------|----------------------|----------------|---------------|-----------|
| 24"               | 1-1/4"       | 12"                  | 3"             | 1-3/4"        | 3-1/4"    |
| 30"               | 1-1/4"       | 18"                  | 3"             | 1-3/4"        | 3-1/4"    |
| 36"               | 1-1/4"       | 24"                  | 3"             | 1-3/4"        | 3-1/4"    |
| 42"               | 1-1/4"       | 30"                  | 3"             | 1-3/4"        | 3-1/4"    |
| 48"               | 1-1/4"       | 36"                  | 3"             | 1-3/4"        | 3-1/4"    |
| 54"               | 1-1/4"       | 42"                  | 3"             | 1-3/4"        | 3-1/4"    |
| 60"               | 1-1/4"       | 48"                  | 3"             | 1-3/4"        | 3-1/4"    |
| 66"               | 1-1/4"       | 54"                  | 3"             | 1-3/4"        | 3-1/4"    |
| 72"               | 1-1/4"       | 60"                  | 3"             | 1-3/4"        | 3-1/4"    |
| 78"               | 1-1/4"       | 66"                  | 3"             | 1-3/4"        | 3-1/4"    |
| 84"               | 1-1/4"       | 72"                  | 3"             | 1-3/4"        | 3-1/4"    |