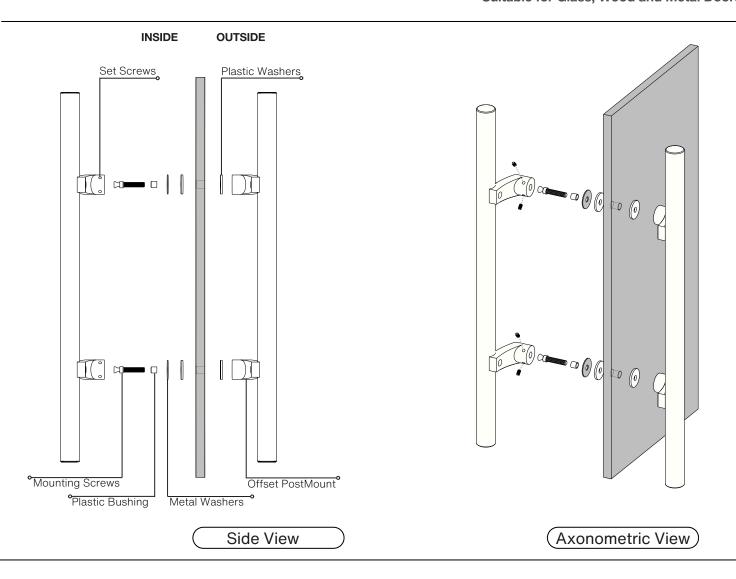

# **Pro-Line Extra Length Series**™

Back to Back Suitable for Glass, Wood and Metal Doors







## **Pro-Line Extra Length Series**™

Back to Back Suitable for Glass, Wood and Metal Doors



| Handle Length (A) | Diameter (B) | Center-to-Center (C) | Projection (D) | Clearance (E) | Width (F) |
|-------------------|--------------|----------------------|----------------|---------------|-----------|
| 24"               | 1-1/4"       | 12"                  | 3"             | 1-3/4"        | 3-1/4"    |
| 30"               | 1-1/4"       | 18"                  | 3"             | 1-3/4"        | 3-1/4"    |
| 36"               | 1-1/4"       | 24"                  | 3"             | 1-3/4"        | 3-1/4"    |
| 42"               | 1-1/4"       | 30"                  | 3"             | 1-3/4"        | 3-1/4"    |
| 48"               | 1-1/4"       | 36"                  | 3"