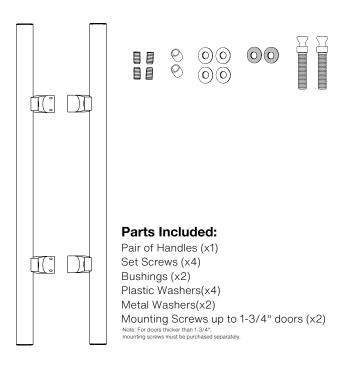

# **Pro-Line Extra Length Series**™

Back to Back Suitable for Glass, Wood and Metal Doors