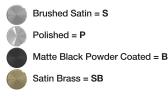

| 1-3/4"        |
| 42"               | 1-1/4"       | 30"                  | 3"             | 1-3/4"        |
| 48"               | 1-1/4"       | 36"                  | 3"             | 1-3/4"        |
| 54"               | 1-1/4"       | 42"                  | 3"             | 1-3/4"        |
| 60"               | 1-1/4"       | 48"                  | 3"             | 1-3/4"        |
| 66"               | 1-1/4"       | 54"                  | 3"             | 1-3/4"        |
| 72"               | 1-1/4"       | 60"                  | 3"             | 1-3/4"        |
| 78"               | 1-1/4"       | 66"                  | 3"             | 1-3/4"        |
| 84"               | 1-1/4"       | 72"                  | 3"             | 1-3/4"        |

-----

### FINISHES (1):



### **OVERALL LENGTHS (2)**

24" = 24 30" = 30 36" = 36 42" = 42 48" = 48 54" = 54 60" = 60 66" = 66 72" = 72 78" = 7884" = 84

### **DIAMETERS (3)**

1-1/4" = **1250** 

For a complete SKU# add Finish (1), Overall length (2) and Diameter (3)