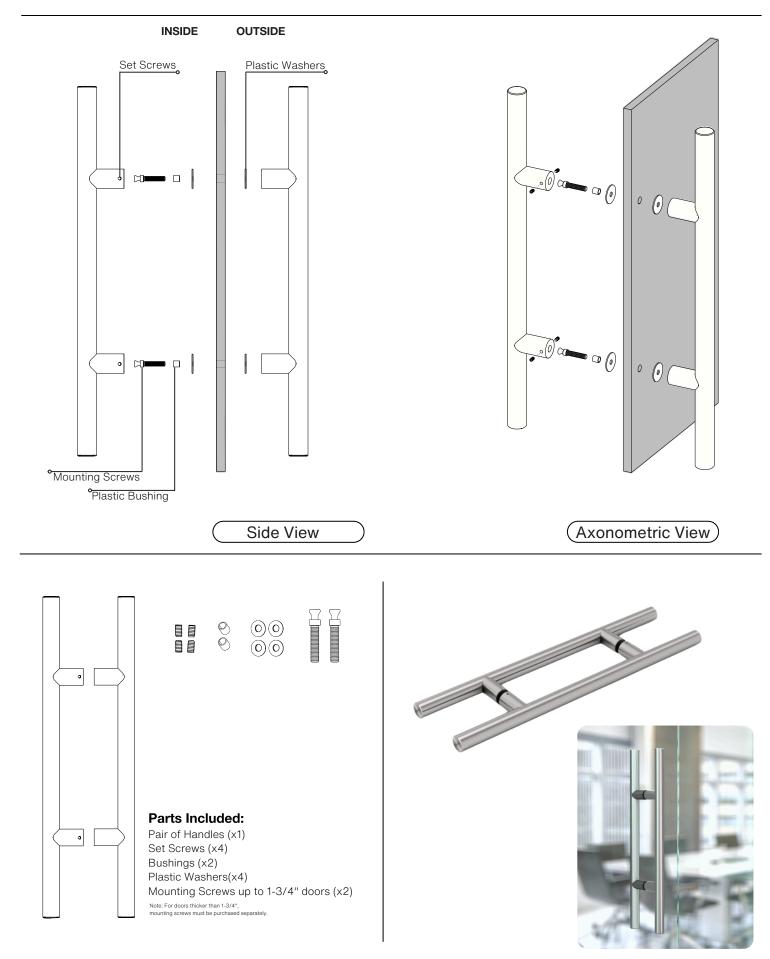

### FINISHES (1):

### **OVERALL LENGTHS (2)**

24" = 24 30" = 30 36" = 36 42" = 42 48" = 48 54" = 54 60" = 60 66" = 66 72" = 72 78" = 7884" = 84

### **DIAMETERS (3)**

1-1/4" = **1250** 

For a complete SKU# add Finish (1), Overall length (2) and Diameter (3)