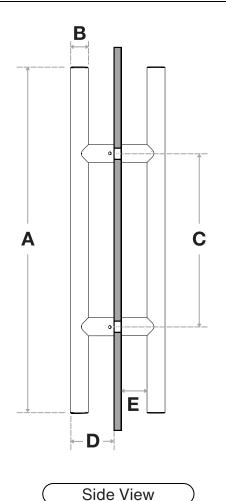

## **Pro-Line Extra Length Series**<sup>™</sup>

| Handle Length (A) | Diameter (B) | Center-to-Center (C) | Projection (D) | Clearance (E) |
|-------------------|--------------|----------------------|----------------|---------------|
| 24"               | 1-1/4"       | 12"                  | 3"             | 1-3/4"        |
| 30"               | 1-1/4"       | 18"                  | 3"             | 1-3/4"        |
| 36"               | 1-1/4"       | 24"                  | 3"             | 1-3/4"        |
| 42"               | 1-1/4"       | 30"                  | 3"             | 1-3/4"        |
| 48"               | 1-1/4"       | 36"                  | 3"             | 1-3/4"        |
| 54"               | 1-1/4"       | 42"                  | 3"             | 1-3/4"        |
| 60"               | 1-1/4"       | 48"                  | 3"             | 1-3/4"        |
| 66"               | 1-1/4"       | 54"                  | 3"             | 1-3/4"        |
| 72"               | 1-1/4"       | 60"                  | 3"             | 1-3/4"        |
| 78"               | 1-1/4"       | 66"                  | 3"             | 1-3/4"        |
| 84"               | 1-1/4"       | 72"                  | 3"             | 1-3/4"        |