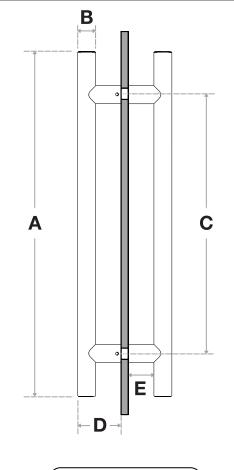

# **Pro-Line Series**<sup>™</sup>

5-3/16"

5-3/16"

5-3/16"

5-3/16"

5-3/16"

3-1/8" 3-1/8"

3-1/8"

3-1/8"

3-1/8"

Handle Length (A) Diameter (B) Center-to-Center (C) Projection (D) Clearance (E)

12"

18"

30"

42'

54"

1-1/4"

1-1/4"

1-1/4"

1-1/4"

1-1/4"

#### **OVERALL LENGTHS (2)**

18'

24'

36"

48'

60"

18" = **18** 24" = **24** 36" = **36** 48" = **48** 60" = **60** 

**DIAMETER (3)** 1-1/4" = **1250** 