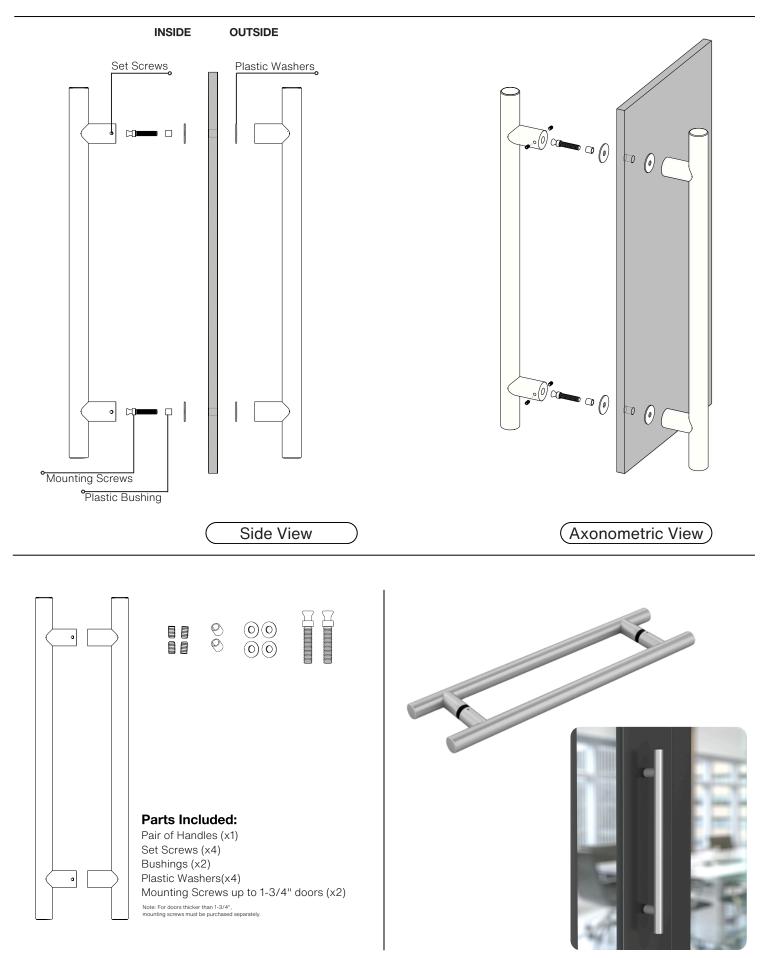

## **Pro-Line Series**<sup>™</sup>

# **Pro-Line Series**<sup>™</sup>

5-3/16"

5-3/16"

5-3/16"

5-3/16"

5-3/16"

3-1/8" 3-1/8"

3-1/8"

For a complete SKU# add Finish (1), Overall length (2) and Diameter (3)

Not all Finishes, Lengths and Diameters are available in this style. For customization requests, please contact us at info@strongarhardware.com