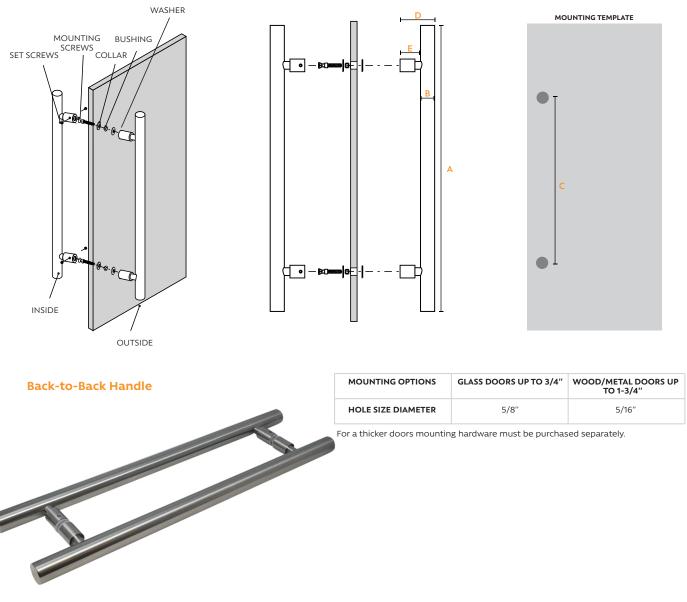

## Pro-Line Series<sup>TM</sup> FLOATING NECKED MOUNTING POST PULL HANDLE FOR GLASS, WOOD OR METAL DOORS

| Handle Length (A) | Diameter (B) | Center-to-Center (C) | Projection (D) | Clearance (E) |
|-------------------|--------------|----------------------|----------------|---------------|
| 18"               | 1-1/4"       | 12"                  | 3"             | 1-3/4"        |
| 24"               | 1-1/4"       | 18"                  | 3"             | 1-3/4"        |
| 32"               | 1-1/4"       | 26"                  | 3"             | 1-3/4"        |
| 36"               | 1-1/4"       | 30"                  | 3"             | 1-3/4"        |
| 48"               | 1-1/4"       | 42"                  | 3"             | 1-3/4"        |
| 60"               | 1-1/4"       | 54"                  | 3"             | 1-3/4"        |
| 72"               | 1-1/4"       | 66"                  | 3"             | 1-3/4"        |