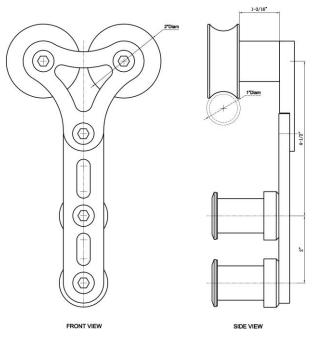

#### **FEATURES**

- These face mounted door rollers will glide smooth and silent on Nylon-coated wheels so barn doors can be maneuvered effortlessly.
- Suitable for wood or metal doors with a loading capacity of 240 lbs.
- Each roller is equipped with an anti-jump pin that will eliminate the risk of your door shifting or coming off the track, rendering your space safe for all
- Entirely made of 304 grade Stainless Steel

# **SPECIFICATIONS**

- Material: 304 grade Stainless Steel
- Weight Capacity: 220 Lbs.
- Application: wood and metal Doors
- Min & Max. Door Thickness: 1-1/8" 1-3/4"