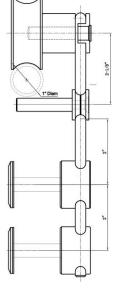

### **SPECIFICATIONS**

- Material: 304 grade Stainless Steel
- Weight Capacity: 220 Lbs.
- Application: wood and metal Doors
- Min & Max. Door Thickness: 1-1/8" 1-3/4"