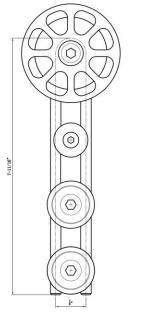

### **SPECIFICATIONS**

- Material: 304 grade Stainless Steel
- Weight Capacity: 220 Lbs.
- Application: wood and metal Doors
- Min & Max. Door Thickness: 1-1/8" 1-3/4"